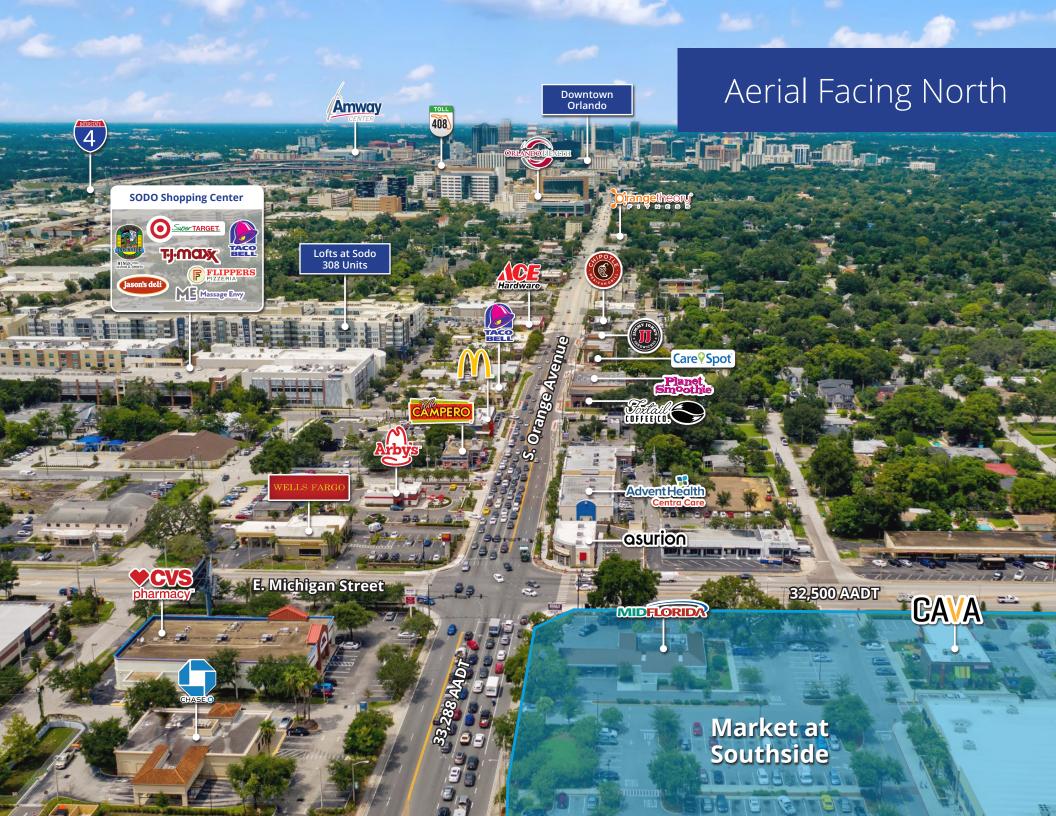

# Property Highlights

- 2,147 SF end-cap available for lease, next to StretchLab.
- Located in the heart of the SoDo district, 2 miles south of downtown Orlando.
- Strong daytime population of more than 181,600 within 3 miles.
- Located just south of Orlando Health's main campus with 1,882 beds.
- Close proximity to I-4 and SR-408.
- Market at Southside tenants include Publix, Walmart Neighborhood Market, Applebee's, Youfit, Chick-fil-A, Fresh Kitchen and many more.