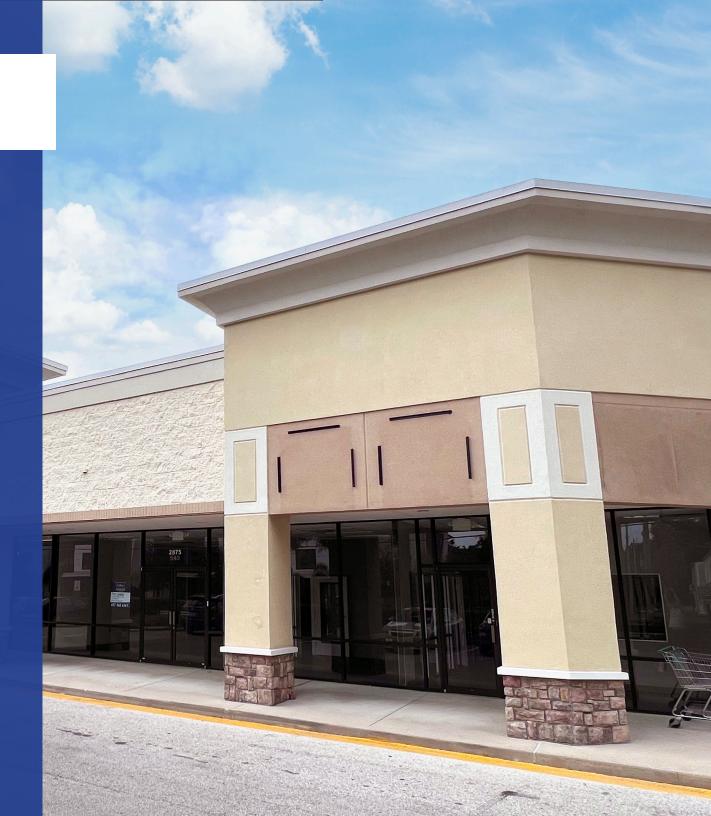

# Property Highlights

- 2,147 SF end-cap available for lease, next to StretchLab.
- Located in the heart of the SoDo district, 2 miles south of downtown Orlando.
- Strong daytime population of more than 181,600 within 3 miles.
- Located just south of Orlando Health's main campus with 1,882 beds.
- Close proximity to I-4 and SR-408.
- Market at Southside tenants include Publix, Walmart Neighborhood Market, Applebee's, Youfit, Chick-fil-A, Fresh Kitchen and many more.

# Leasing Opportunity