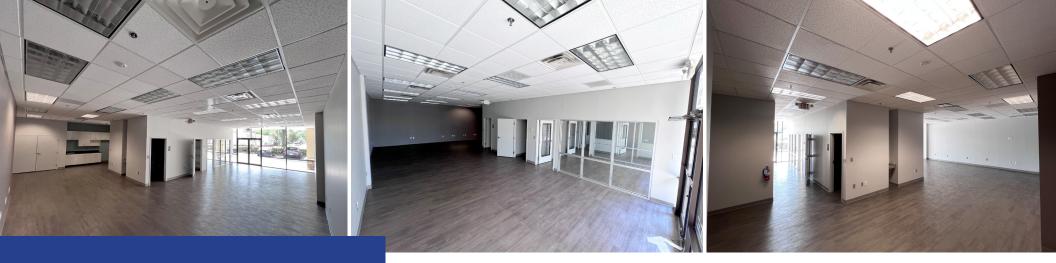

# Property Highlights

- 2,147 SF end-cap available for lease, next to StretchLab.
- Located in the heart of the SoDo district, 2 miles south of downtown Orlando.
- Strong daytime population of more than 181,600 within 3 miles.
- Located just south of Orlando Health's main campus with 1,882 beds.
- Close proximity to I-4 and SR-408.
- Market at Southside tenants include Publix, Walmart Neighborhood Market, Applebee's, Youfit, Chick-fil-A, Fresh Kitchen and many more.