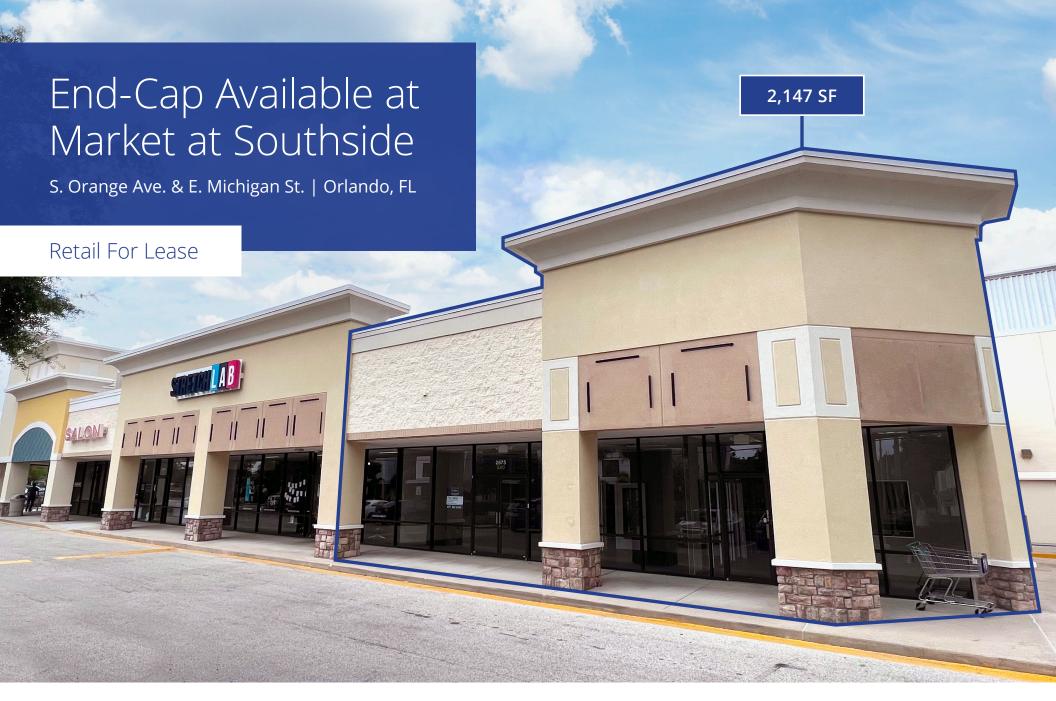

# Property Highlights

- 2,147 SF end-cap available for lease, next to StretchLab.
- Located in the heart of the SoDo district, 2 miles south of downtown Orlando.
- Strong daytime population of more than 181,600 within 3 miles.
- Located just south of Orlando Health's main campus with 1,882 beds.
- Close proximity to I-4 and SR-408.
- Market at Southside tenants include Publix, Walmart Neighborhood Market, Applebee's, Youfit, Chick-fil-A, Fresh Kitchen and many more.

# Leasing Opportunity