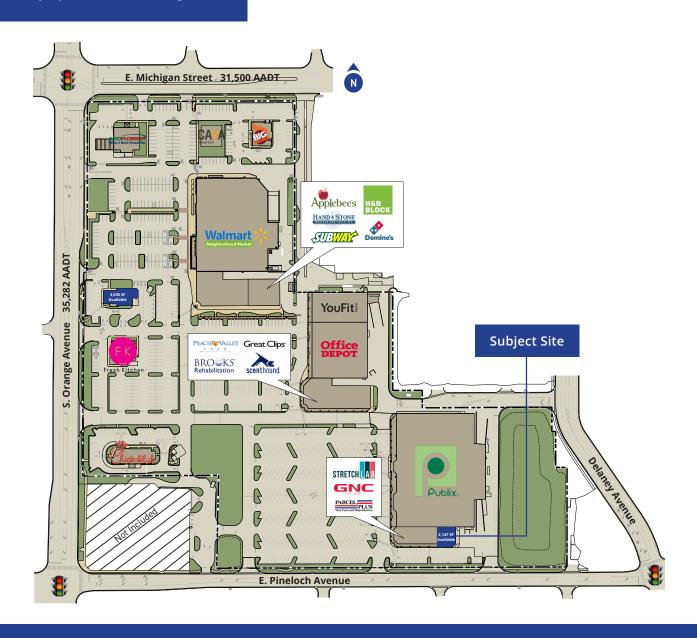

# Property Highlights

- 2,147 SF end-cap available for lease, next to StretchLab.
- Located in the heart of the SoDo district, 2 miles south of downtown Orlando.
- Strong daytime population of more than 181,600 within 3 miles.
- Located just south of Orlando Health's main campus with 1,882 beds.
- Close proximity to I-4 and SR-408.
- Market at Southside tenants include Publix, Walmart Neighborhood Market, Applebee's, Youfit, Chick-fil-A, Fresh Kitchen and many more.